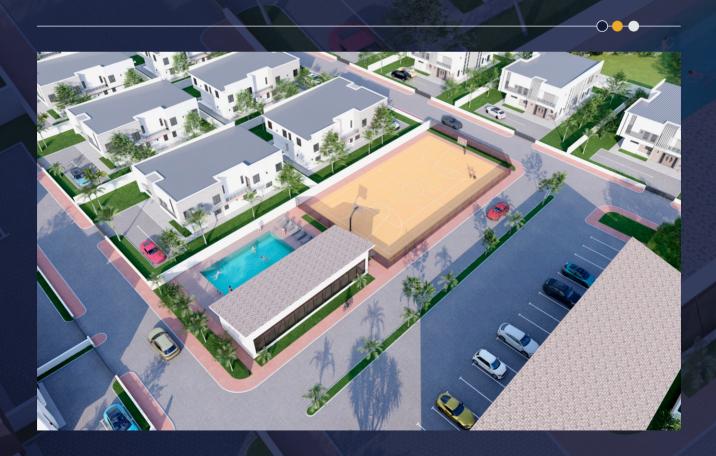

### **Estate Features**

Community

Gated Community:

Ensuring safety and

privacy for all residents.

24/7 Security: Professional security personnel and advanced surveillance systems.

24/7 Security

Paved Roads

Green Spaces and Parks

Paved Roads and Walkways: Wellmaintained and beautifully designed. Green Spaces and Parks: Lush, landscaped gardens and recreational areas.

Recreational Facilities

Fitnessfacility

Electricity Supply

Sports and Recreational Facilities: basketball courts, and playgrounds.

Health and Wellness Centre: fitness facility. Electricity Supply: Stable power supply

### **Facilities**

GYMNASIUM & POOL ARENA

MINI MART

### Estate Layout Mini- Estate