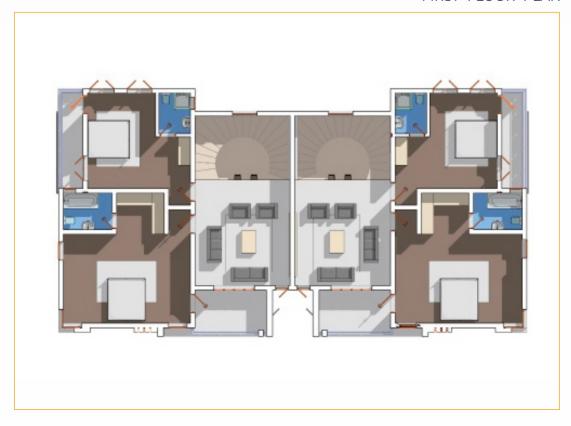

detached duplex .





### **Payment Plan**

- → 300sqm Estate Land- **N5,000,000**
- → 3bedroom semi detached duplex

| MONTH            | AMOUNT    | INITIAL<br>DEPOSIT | BALANCE   | MONTH 1 | MONTH 2 | MONTH 3 | MONTH 4 | MONTH 5 | MONTH 6 |
|------------------|-----------|--------------------|-----------|---------|---------|---------|---------|---------|---------|
| Outright payment | 5,000,000 | 5,000,000          | N/A       | N/A     | N/A     | N/A     | N/A     | N/A     | N/A     |
| 3<br>Months      | 5,151,000 | 2,575,500<br>(50%) | 2,575,500 | 858,500 | 858,500 | 858,500 | N/A     | N/A     | N/A     |
| 6<br>Months      | 5,301,000 | 2,650,500<br>(50%) | 2,650,500 | 441,750 | 441,750 | 441,750 | 441,750 | 441,750 | 441,750 |



### GROUND FLOOR PLAN



### FIRST FLOOR PLAN



### ROOF PLAN



### NORTH ELEVATION



→ 500 sqm Plot: Perfect for larger homes with spacious yards, a 5 bedroom fully detached duplex

# 



### **Payment Plan**

- → 500sqm Estate Land- **8,000,000**
- → 4bedroom fully detached duplex with an inbuilt BQ

| MONTH            | AMOUNT    | INITIAL<br>DEPOSIT | BALANCE   | MONTH 1   | MONTH 2   | MONTH 3   | MONTH 4 | MONTH 5 | MONTH 6 |
|------------------|-----------|--------------------|-----------|-----------|-----------|-----------|---------|---------|---------|
| Outright payment | 8,000,000 | 8,000,000          | N/A       | N/A       | N/A       | N/A       | N/A     | N/A     | N/A     |
| 3<br>Months      | 8,241,000 | 4,120,500<br>(50%) | 4,120,500 | 1,373,500 | 1,373,500 | 1,373,500 | N/A     | N/A     | N/A     |
| 6<br>Month