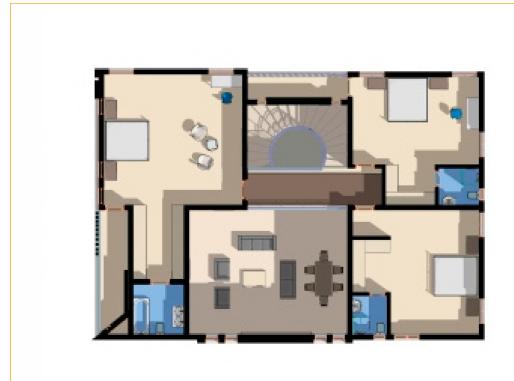

500sqm Estate Land- **8,000,000**
- → 4bedroom fully detached duplex with an inbuilt BQ

| MONTH            | AMOUNT    | INITIAL<br>DEPOSIT | BALANCE   | MONTH 1   | MONTH 2   | MONTH 3   | MONTH 4 | MONTH 5 | MONTH 6 |
|------------------|-----------|--------------------|-----------|-----------|-----------|-----------|---------|---------|---------|
| Outright payment | 8,000,000 | 8,000,000          | N/A       | N/A       | N/A       | N/A       | N/A     | N/A     | N/A     |
| 3<br>Months      | 8,241,000 | 4,120,500<br>(50%) | 4,120,500 | 1,373,500 | 1,373,500 | 1,373,500 | N/A     | N/A     | N/A     |
| 6<br>Months      | 8,481,000 | 4,240,500<br>(50%) | 4,240,000 | 706,750   | 706,750   | 706,750   | 706,750 | 706,750 | 706,750 |



### GROUND FLOOR PLAN



### FIRST FLOOR PLAN







### **Investment Benefits**



#### Prime Location:

Strategically located with easy access to major roads and amenities.

### Flexible Payment Plans:

Affordable payment options to suit your financial plans.

### High Return on Investment:

Property values in this area are expected to appreciate significantly.

### Legal Documentation:

Secure and hassle-free process with all necessary documents provided.

### Estate Layout Mini- Estate



### **How to Buy**



### Visit Our Office

Get detailed information and view the site layout.

#### Choose Your Plot:

Select from available plots based on your preference and budget.

#### Payment Plan:

Choose a suitable payment option and make an initial deposit.

#### Secure Your Plot:

Complete the payment process and receive your allocation