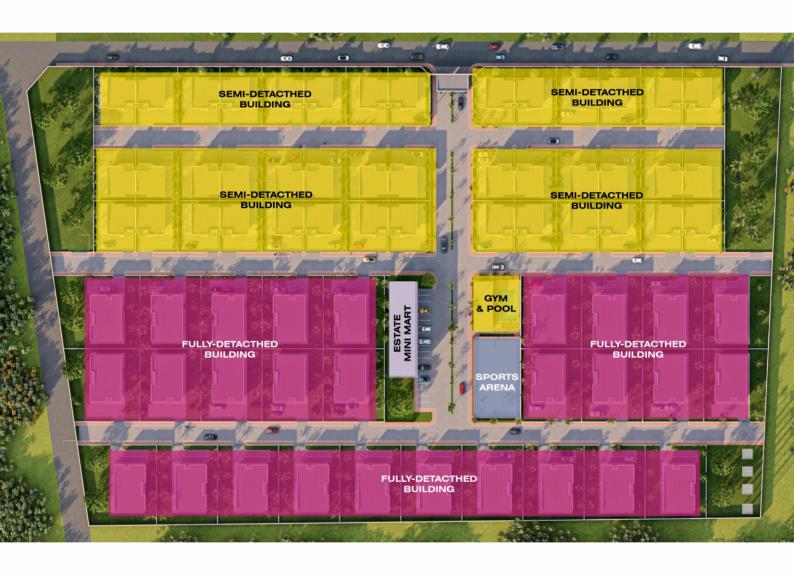

### Semi-Detached

### **Duplex**

FLOOR PLAN & 3D VIEW

# Fully-Detached Duplex

GROUND FLOOR PLAN

GROUND FLOOR PLAN

### **Estate Features**

Community

Gated Community:

Ensuring safety and

privacy for all residents.

24/7 Security: Professional security personnel and advanced surveillance systems.

24/7 Security

Paved Roads

Green Spaces and Parks

Paved Roads and Walkways: Wellmaintained and beautifully designed. Green Spaces and Parks: Lush, landscaped gardens and recreational areas.

Recreational Facilities

Fitnessfacility

Electricity Supply

Sports and Recreational Facilities: basketball courts, and playgrounds.

Health and Wellness Centre: fitness facility. Electricity Supply: Stable power supply

### **Estate**

### **Facilities**

GYMNASIUM & POOL ARENA

MINI MART

### Estate Layout Mini- Estate