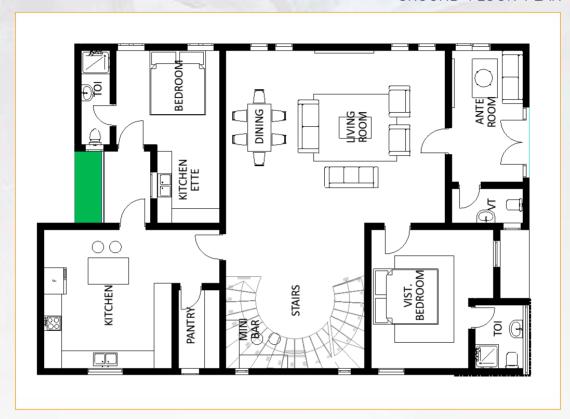

### GROUND FLOOR PLAN

### FIRST FLOOR PLAN

### ROOF PLAN

### NORTH ELEVATION

→ 500 sqm Plot: Perfect for larger homes with spacious yards, a 5 bedroom fully detached duplex